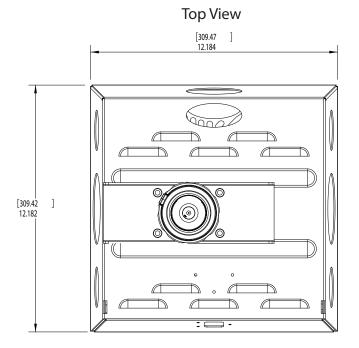

## SPECIFICATIONS

Dimensions are in inches and millimeters [mm]. Drawings are subject to change without notice.